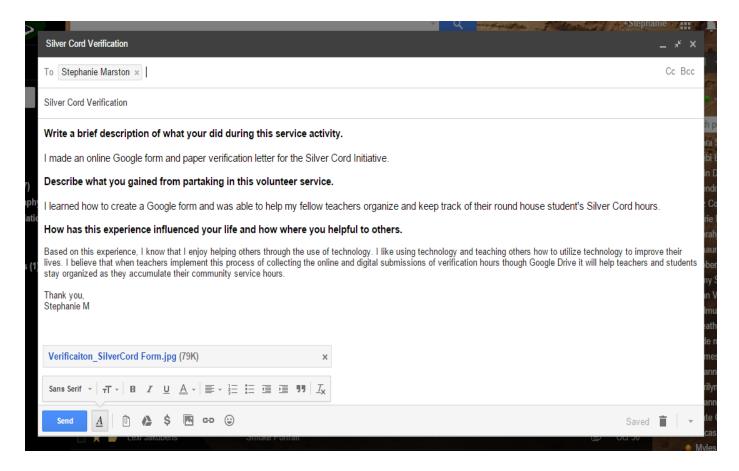

Your email should be sent to your Roundhouse Teacher, and the Subject should say Silver Cord Verification.

Below is a sample email: