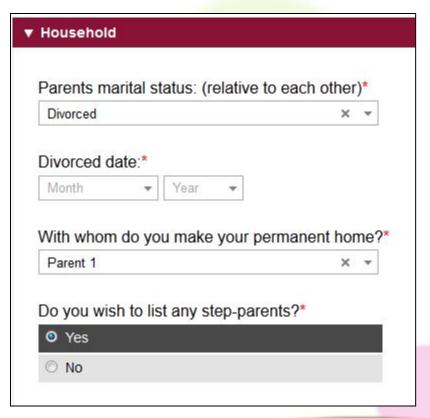

### Family

- Read questions carefully and answer completely
- Complete questions about both parents, even if they are divorced
- Ability to add information about step-parents
- Choose the appropriate parent for where you make your permanent home