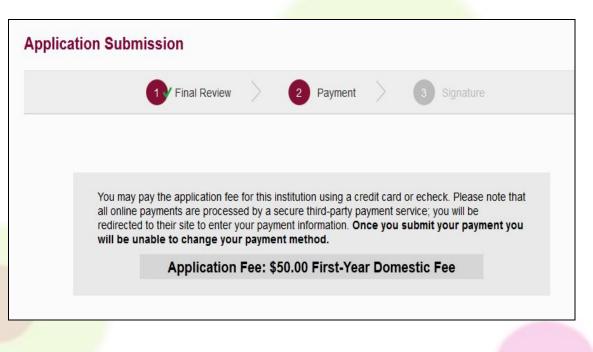

### Payment

- Click on each individual college to pay your application fee
- Payment methods vary from institution to institution
- Possible methods of payment
  - Online credit card or echeck
  - Fee waiver request